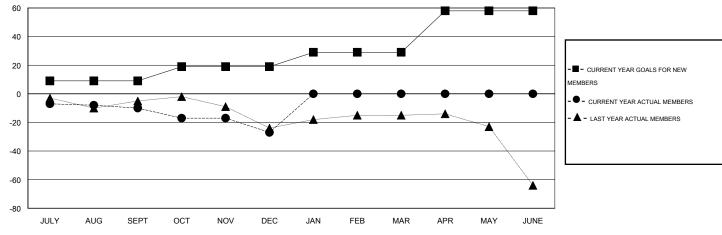

## LOCATION PENNSYLVANIA

GMT CA 1

|               |                  | Clubs             |                  |                  | Members               |                    |                                     |                    |                  |  |
|---------------|------------------|-------------------|------------------|------------------|-----------------------|--------------------|-------------------------------------|--------------------|------------------|--|
|               | RESUI            | LTS FOR 2015-2016 | i                |                  | RESULTS FOR 2015-2016 |                    |                                     |                    |                  |  |
| QUARTER       | NEW CLUB<br>GOAL | NEW CLUBS         | DROPPED<br>CLUBS | NET<br>GAIN/LOSS | QUARTER               | NEW MEMBER<br>GOAL | CHARTER AND<br>NEW MEMBERS<br>ADDED | DROPPED<br>MEMBERS | NET<br>GAIN/LOSS |  |
| JULY/AUG/SEPT | 0                | 0                 | 0                | 0                | JULY/AUG/SEPT         | 9                  | 17                                  | 27                 | -10              |  |
| OCT/NOV/DEC   | 0                | 0                 | 0                | 0                | OCT/NOV/DEC           | 10                 | 7                                   | 24                 | -17              |  |
| JAN/FEB/MAR   | 0                | 0                 | 0                | 0                | JAN/FEB/MAR           | 10                 | 0                                   | 0                  | 0                |  |
| APR/MAY/JUNE  | 1                | 0                 | 0                | 0                | APR/MAY/JUNE          | 29                 | 0                                   | 0                  | 0                |  |